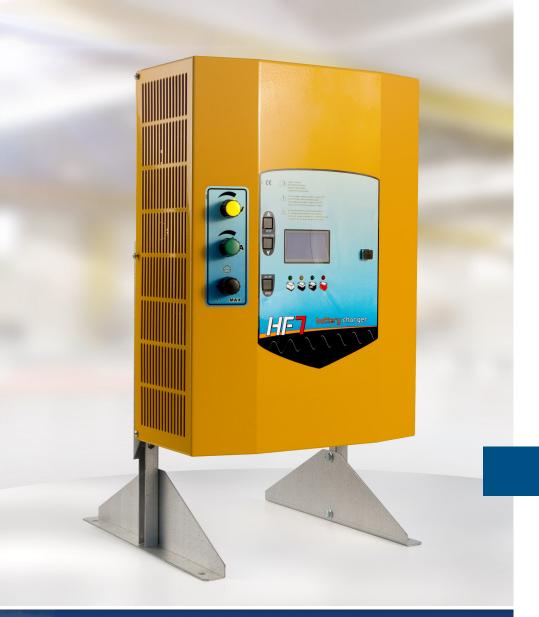

## HF7 MULTITENSION BATTERY CHARGER

## pbmbatterychargers.com

P.B.M. Srl Via Barella Z.I. 41058 Vignola (Modena) ITALY

+39 059 7705311

- ➤ Single Phase 230VAC +/-10%
- Suitable for battery from 6-96V max 65A at 48V, max 50A at 80V
- ► Microprocessor-controlled Charging process
- ▶ Different types of curves: CYCLIC P, CYCLIC Pb GEL,CYCLIC NiCd CYCLIC LiPO, CYCLIC AGM, DESULPHATION
- Multifunctional LCD Display
- Failure diagnostic by means of LED's and LCD
- Protection against battery polarity inversion
- Stored charges

BATTERY CHARGER

MODEL

## HF7 MULTITENSION

|              | Ah Battery |      |                |
|--------------|------------|------|----------------|
| Model        | Volt       | Α    | Mains          |
| Multitension | 6÷96       | 2÷65 | 230VAC +/- 10% |