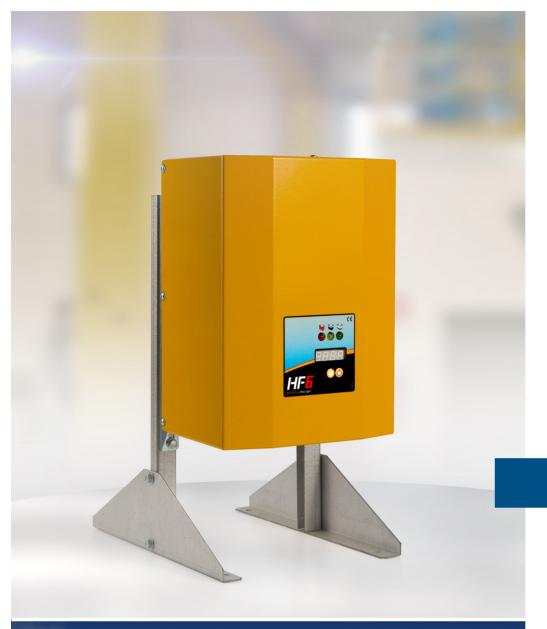

## **HF6** 1.8KW

BATTERY CHARGER

## pbmbatterychargers.com

P.B.M. Srl Via Barella Z.I. 41058 Vignola (Modena) ITALY

+39 059 7705311

info@gruppopbm.it

- **▶** 8 Charge profiles
- ► Signals of error code anomalies
- ► High energy saving
- ➤ Single phase input supply 230VAC ±10% 50/60 Hz
- ➤ Visualization on a LCD display: Curve set, Current (A), Battery voltage (U), Time of charging (h)
- ► Ah charged (Ah), Signals of anomalies, Error code
- ▶ Possibility to change the charging curve by external dipswitch, choosing from 8 pre-programmed curves for lead –acid, GEL, AGM batteries

BATTERY CHARGER

MODEL

**HF6** 1.8KW

| Model     | Ah Battery |           |        |
|-----------|------------|-----------|--------|
|           | 7 ÷ 8 h    | 10 ÷ 12 h | Mains  |
|           |            |           |        |
| 24V / 60A | 360÷420    | 480÷600   | 230Vac |
| 24V / 70A | 420÷490    | 560÷700   | 230Vac |
|           |            | -         |        |
| 36V / 40A | 240÷280    | 320÷400   | 230Vac |
| 36V / 45A | 270÷315    | 360÷450   | 230Vac |
|           |            |           |        |
| 48V / 30A | 180÷210    | 240÷300   | 230Vac |
| 48V / 35A | 210÷245    | 280÷350   | 230Vac |
|           |            |           |        |
| 72V / 22A | 132÷154    | 176÷220   | 230Vac |
|           |            |           |        |
| 80V / 20A | 120÷140    | 160÷200   | 230Vac |