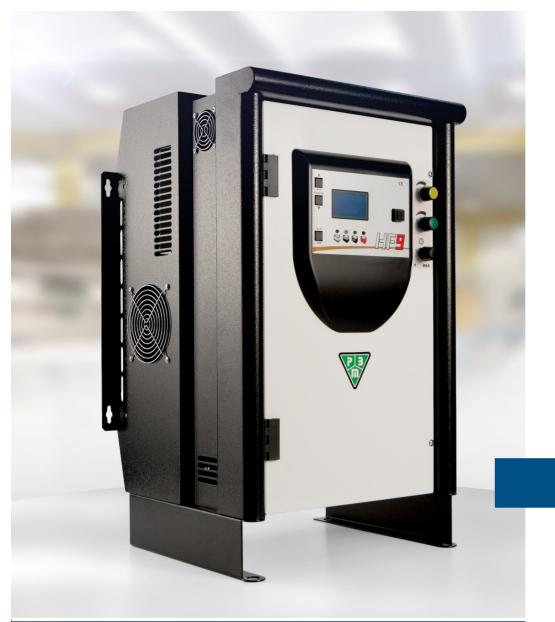

## **HF9** MULTITENSION

BATTERY CHARGER

## pbmbatterychargers.com

P.B.M. Srl Via Barella Z.I. 41058 Vignola (Modena) ITALY

+39 059 7705311

info@gruppopbm.it

- ► Three Phase 400VAC +/-10% 9KW power
- Available on request 230/440/480VAC 3phase
- ➤ Suitable for battery from 2-96V max 80A
- Available on 12Kw and 16KW power.
- Microprocessor-controlled Charging process
- Different types of curves: CYCLIC P, CYCLIC Pb GEL, CYCLIC NiCd CYCLIC LIPO, CYCLIC AGM, DESULPHATION
- **►** Multifunctional LCD Display
- ► Failure diagnostic by means of LED's and LCD
- Protection against battery polarity inversion
- Stored charges

BATTERY CHARGER

**MODEL** 

## HF9 MULTITENSION

| Model |                |                |                 |
|-------|----------------|----------------|-----------------|
| 9KW   | 2-48V max 150A | 2-80V max 90A  | 2-120V max 60A  |
| 16KW  | 2-48V max 250A | 2-80V max 160A | 2-120V max 100A |